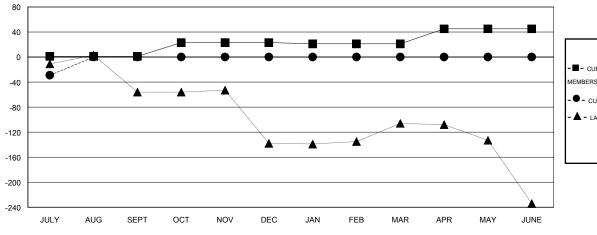

#### GOALS AND ACTUAL MEMBERS CUMULATIVE

| -■- CURRENT YEAR GOALS FOR NEW |  |
|--------------------------------|--|
| MEMBERS.                       |  |

- - CURRENT YEAR ACTUAL MEMBERS

- ▲ - LAST YEAR ACTUAL MEMBERS