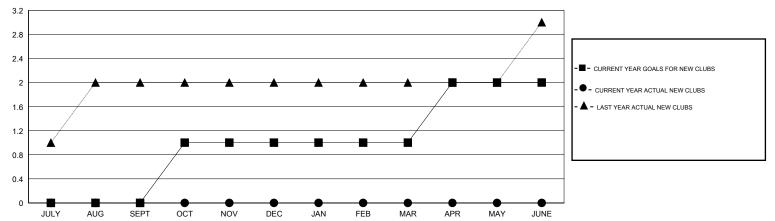

| 1                  | 42                                  | 71                 | -29              |
| OCT/NOV/DEC           | 1                | 0         | 0                | 0                | OCT/NOV/DEC           | 22                 | 0                                   | 0                  | 0                |
| JAN/FEB/MAR           | 0                | 0         | 0                | 0                | JAN/FEB/MAR           | -2                 | 0                                   | 0                  | 0                |
| APR/MAY/JUNE          | 1                | 0         | 0                | 0                | APR/MAY/JUNE          | 24                 | 0                                   | 0                  | 0                |

### GOALS AND ACTUAL NEW CLUBS CUMULATIVE



#### GOALS AND ACTUAL MEMBERS CUMULATIVE



| -■- CURRENT YEAR GOALS FOR NEW |  |
|--------------------------------|--|
| MEMBERS.                       |  |

- - CURRENT YEAR ACTUAL MEMBERS

- ▲ - LAST YEAR ACTUAL MEMBERS

| _ |                  |    |                                |                      |              |  |
|---|------------------|----|--------------------------------|----------------------|--------------|--|
|   | DROPPED CLUBS: 1 |    | 11 CLUBS OF 57 ADDED 1 OR MORE | GENDER DISTRIBUTION  |              |  |
|   |                  |    | NEW MEMBERS                    | MALE                 | 847 (52.84%) |  |
|   |                  |    |                                | FEMALE               | 756 (47.16%) |  |
|   | DROPPED MEMBERS  |    |